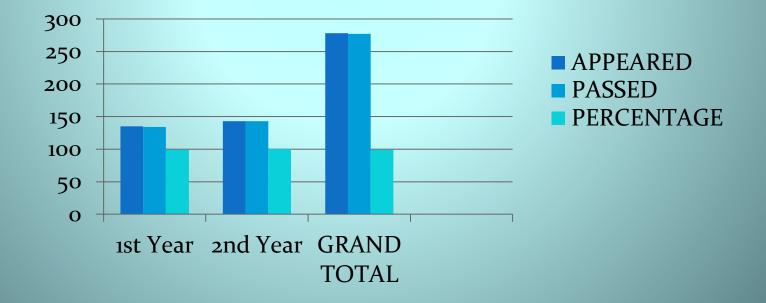

### Analysis of Result 2020-21

| Class       | Appeared | passed | Percentage |
|-------------|----------|--------|------------|
| I Year      | 135      | 134    | 99%        |
| II Year     | 143      | 143    | 100%       |
| Grand total | 278      | 277    | 99%        |