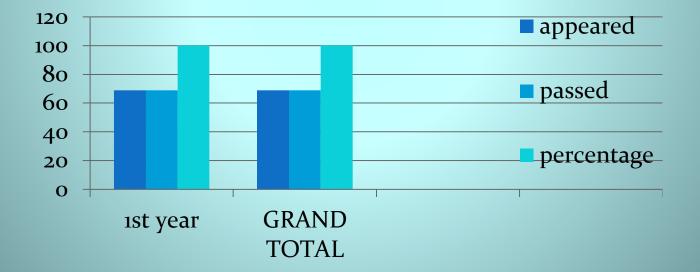

#### Result Analysis 2017-2018

| Class       | Appeared | passed | Percentage |
|-------------|----------|--------|------------|
| I Year      | 69       | 69     | 100%       |
| Grand total | 69       | 69     | 100%       |