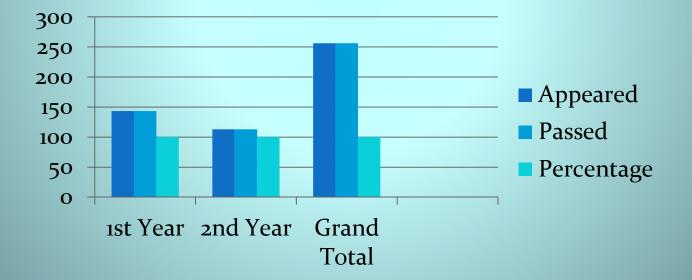

### **Result analysis 2019-20**

| Class       | Appeared | passed | Percentage |
|-------------|----------|--------|------------|
| I Year      | 143      | 143    | 100%       |
| II Year     | 113      | 113    | 100%       |
| Grand total | 256      | 256    | 100%       |