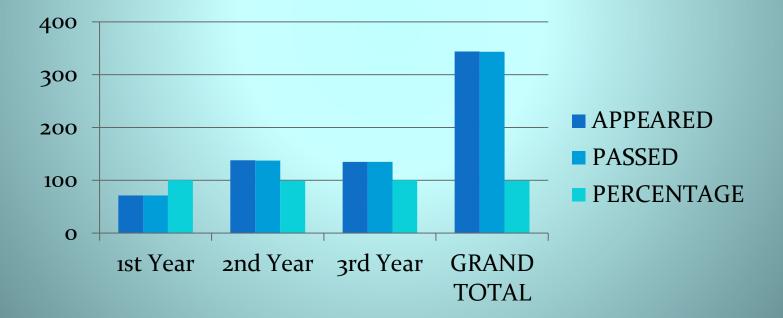

### **Result Analysis 2022-23**

| Class       | Appeared | passed | Percentage |
|-------------|----------|--------|------------|
|             |          |        |            |
| I Year      | 71       | 71     | 100%       |
| II Year     | 138      | 137    | 99%        |
| III Year    | 135      | 135    | 100%       |
| Grand total | 344      | 343    | 99%        |