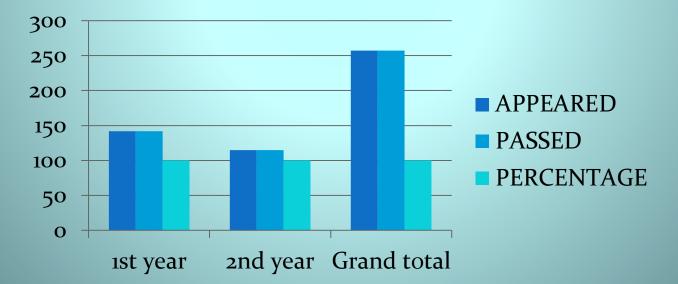

### **Result analysis 2019-20**

| Class       | Appeared | passed | Percentage |
|-------------|----------|--------|------------|
| I Year      | 143      | 143    | 100%       |
| II Year     | 113      | 113    | 100%       |
| Grand total | 256      | 256    | 100%       |