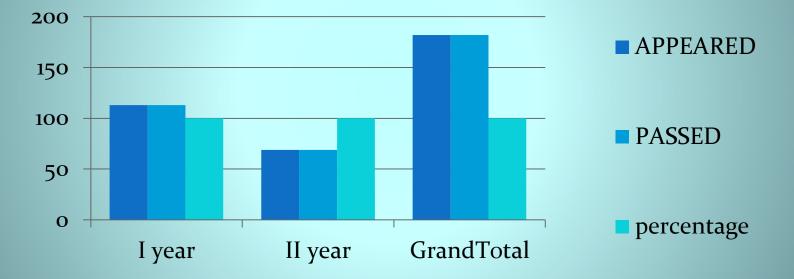

### Result analysis 2018-2019

| Class       | Appeared | passed | Percentage |
|-------------|----------|--------|------------|
| I Year      | 113      | 113    | 100%       |
| II Year     | 69       | 69     | 100%       |
| Grand total | 182      | 182    | 100%       |