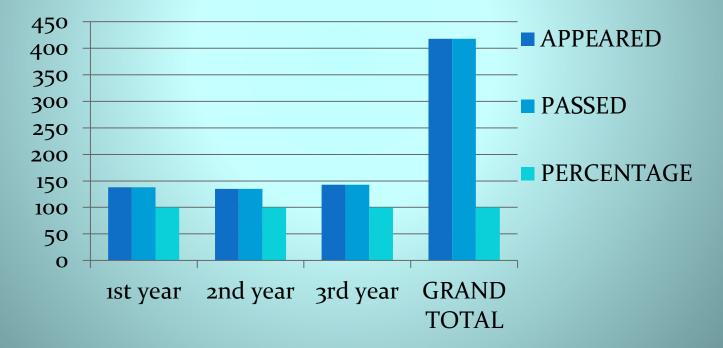

### Result analysis 2021-22

| Class       | Appeared | passed | Percentage |
|-------------|----------|--------|------------|
| I Year      | 138      | 138    | 100%       |
| II Year     | 135      | 135    | 100%       |
| III Year    | 143      | 143    | 100%       |
| Grand total | 418      | 418    | 100%       |